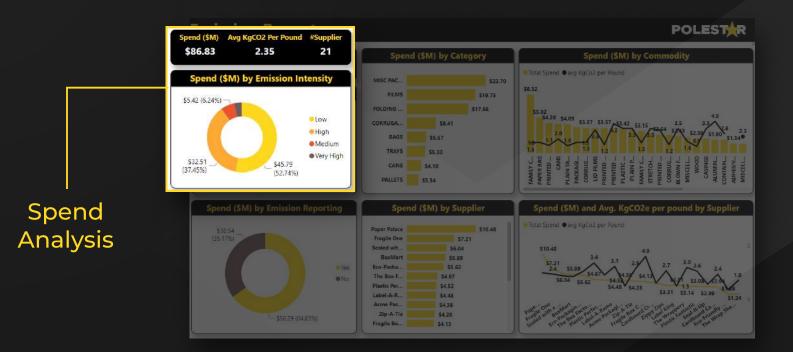

# Actual Volume by Product Type

#### Growth Volume Achievement % Actual Volume Growth Map 2.24M RTD(Ready-to-drink) West State Head (Vacant) Actual Volume by Product Type RTD(Ready-to-drink) 0.74M (0.29%) RUM 532702.81 (Blank) 410249.51 WHISKY 29396.19 VODKA 9872.52 GIN 4933.17 TEQUILA 3436.50 WINE 1915.86

POLEST



#### Sales

#### Drilldown state wise and SR wise.





## Plant Operations





## Plant Operations

Proposed and Agreed Plans by Region





## Supply chain



## Order Value by Plant Location & Sustainability



#### Supply chain



## Top 10 Supplier & Count of PO by Spend



#### Supply Chain



# Supplier related Insights



#### Supply Chain





#### Procurement





#### Procurement



#### Procurement





ESG





## HR(DEI)





HR



# Al Generated Recommendations