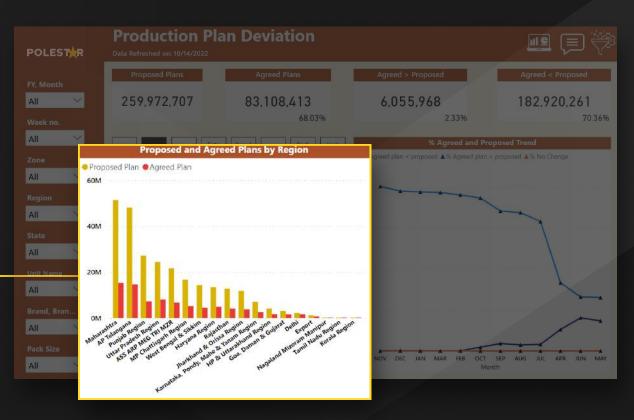

# Actual Volume by Product Type

#### Growth Volume Achievement % Actual Volume Growth Map 2.24M RTD(Ready-to-drink) West State Head (Vacant) Actual Volume by Product Type RTD(Ready-to-drink) 0.74M (0.29%) RUM 532702.81 (Blank) 410249.51 WHISKY 29396.19 VODKA 9872.52 GIN 4933.17 TEQUILA 3436.50 WINE 1915.86

POLEST



#### Sales

#### Drilldown state wise and SR wise.





## Plant Operations





## Plant Operations

Proposed and Agreed Plans by Region





## Supply chain



## Order Value by Plant Location & Sustainability



#### Supply chain



## Top 10 Supplier & Count of PO by Spend



#### Supply Chain



# Supplier related Insights



#### Supply Chain





#### Procurement





#### Procurement



#### Procurement





ESG





## HR(DEI)





HR



# Al Generated Recommendations