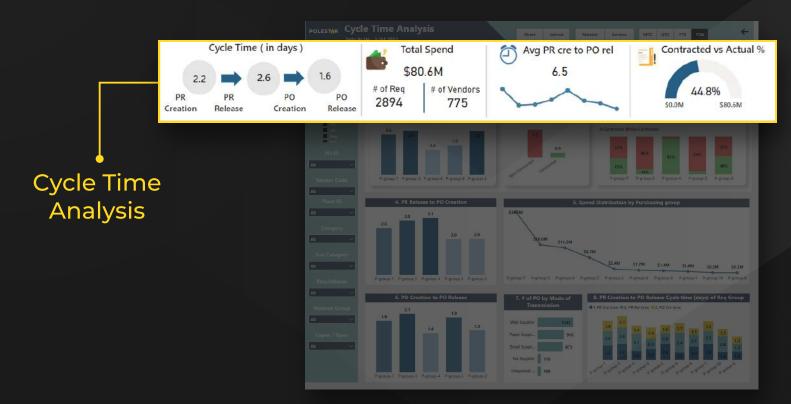

# Actual Volume by Product Type

#### Growth Volume Achievement % Actual Volume Growth Map 2.24M RTD(Ready-to-drink) West State Head (Vacant) Actual Volume by Product Type RTD(Ready-to-drink) 0.74M (0.29%) RUM 532702.81 (Blank) 410249.51 WHISKY 29396.19 VODKA 9872.52 GIN 4933.17 TEQUILA 3436.50 WINE 1915.86

POLEST



#### Sales

#### Drilldown state wise and SR wise.





## Plant Operations





## Plant Operations

Proposed and Agreed Plans by Region





## Supply chain



## Order Value by Plant Location & Sustainability



#### Supply chain



## Top 10 Supplier & Count of PO by Spend



#### Supply Chain



# Supplier related Insights



#### Supply Chain





#### Procurement





#### Procurement



#### Procurement





ESG





## HR(DEI)





HR



# Al Generated Recommendations