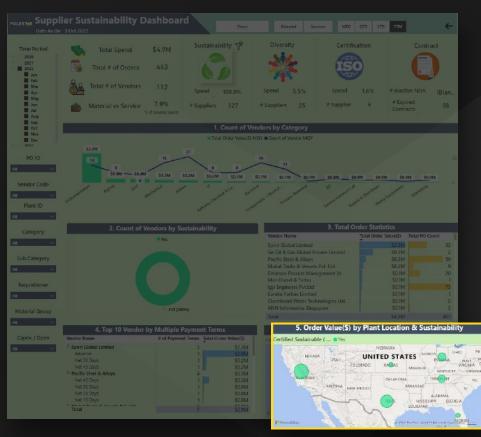

# Actual Volume by Product Type

#### Growth Volume Achievement % Actual Volume Growth Map 2.24M RTD(Ready-to-drink) West State Head (Vacant) Actual Volume by Product Type RTD(Ready-to-drink) 0.74M (0.29%) RUM 532702.81 (Blank) 410249.51 WHISKY 29396.19 VODKA 9872.52 GIN 4933.17 TEQUILA 3436.50 WINE 1915.86

POLEST



#### Sales

#### Drilldown state wise and SR wise.





## Plant Operations





## Plant Operations

Proposed and Agreed Plans by Region





## Supply chain



## Order Value by Plant Location & Sustainability



#### Supply chain



## Top 10 Supplier & Count of PO by Spend



#### Supply Chain



# Supplier related Insights



#### Supply Chain





#### Procurement





#### Procurement



#### Procurement





ESG





## HR(DEI)





HR



# Al Generated Recommendations