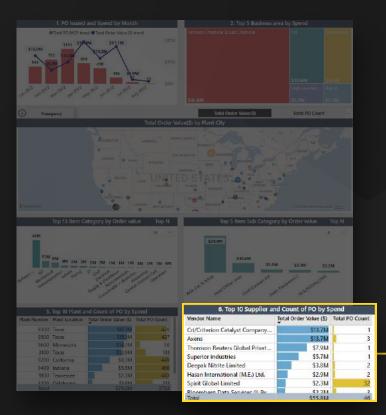

# Actual Volume by Product Type

#### Growth Volume Achievement % Actual Volume Growth Map 2.24M RTD(Ready-to-drink) West State Head (Vacant) Actual Volume by Product Type RTD(Ready-to-drink) 0.74M (0.29%) RUM 532702.81 (Blank) 410249.51 WHISKY 29396.19 VODKA 9872.52 GIN 4933.17 TEQUILA 3436.50 WINE 1915.86

POLEST



#### Sales

#### Drilldown state wise and SR wise.





## Plant Operations





## Plant Operations

Proposed and Agreed Plans by Region





## Supply chain



## Order Value by Plant Location & Sustainability



#### Supply chain



## Top 10 Supplier & Count of PO by Spend



#### Supply Chain



# Supplier related Insights



#### Supply Chain





#### Procurement





#### Procurement



#### Procurement





ESG





## HR(DEI)





HR



# Al Generated Recommendations