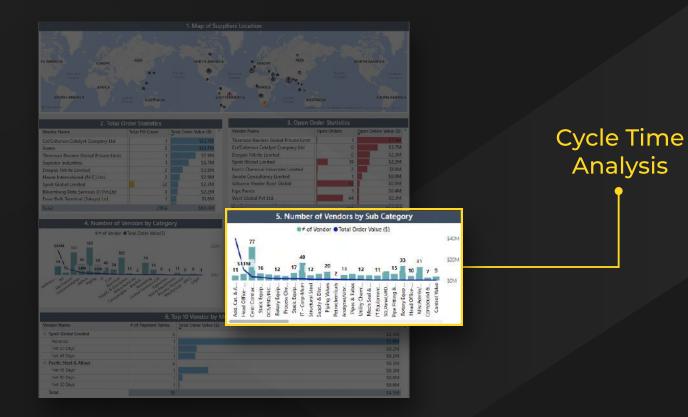

# Actual Volume by Product Type

#### Growth Volume Achievement % Actual Volume Growth Map 2.24M RTD(Ready-to-drink) West State Head (Vacant) Actual Volume by Product Type RTD(Ready-to-drink) 0.74M (0.29%) RUM 532702.81 (Blank) 410249.51 WHISKY 29396.19 VODKA 9872.52 GIN 4933.17 TEQUILA 3436.50 WINE 1915.86

POLEST



#### Sales

#### Drilldown state wise and SR wise.





## Plant Operations





## Plant Operations

Proposed and Agreed Plans by Region





## Supply chain



## Order Value by Plant Location & Sustainability



#### Supply chain



## Top 10 Supplier & Count of PO by Spend



#### Supply Chain



# Supplier related Insights



#### Supply Chain





#### Procurement





#### Procurement



#### Procurement





ESG





## HR(DEI)





HR



# Al Generated Recommendations