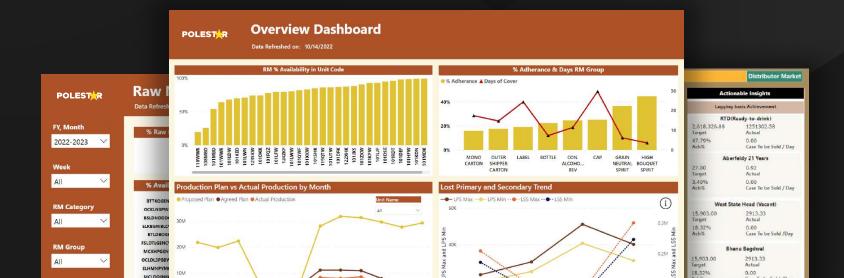

# Actual Volume by Product Type

#### Growth Volume Achievement % Actual Volume Growth Map 2.24M RTD(Ready-to-drink) West State Head (Vacant) Actual Volume by Product Type RTD(Ready-to-drink) 0.74M (0.29%) RUM 532702.81 (Blank) 410249.51 WHISKY 29396.19 VODKA 9872.52 GIN 4933.17 TEQUILA 3436.50 WINE 1915.86

POLEST



#### Sales

#### Drilldown state wise and SR wise.





## Plant Operations





## Plant Operations

Proposed and Agreed Plans by Region





## Supply chain



## Order Value by Plant Location & Sustainability



#### Supply chain



## Top 10 Supplier & Count of PO by Spend



#### Supply Chain



# Supplier related Insights



#### Supply Chain





#### Procurement





#### Procurement



#### Procurement





ESG





## HR(DEI)





HR



# Al Generated Recommen