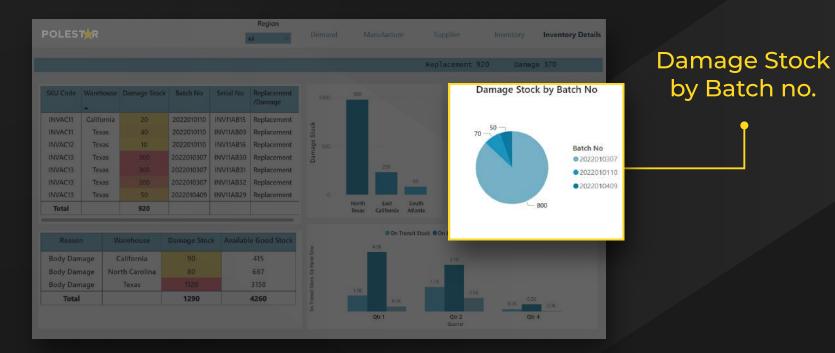

# Actual Volume by Product Type

#### Growth Volume Achievement % Actual Volume Growth Map 2.24M RTD(Ready-to-drink) West State Head (Vacant) Actual Volume by Product Type RTD(Ready-to-drink) 0.74M (0.29%) RUM 532702.81 (Blank) 410249.51 WHISKY 29396.19 VODKA 9872.52 GIN 4933.17 TEQUILA 3436.50 WINE 1915.86

POLEST



#### Sales

#### Drilldown state wise and SR wise.





## Plant Operations





## Plant Operations

Proposed and Agreed Plans by Region





## Supply chain



## Order Value by Plant Location & Sustainability



#### Supply chain



## Top 10 Supplier & Count of PO by Spend



#### Supply Chain



# Supplier related Insights



#### Supply Chain





#### Procurement





#### Procurement



#### Procurement





ESG





## HR(DEI)





HR



# Al Generated Recommendations