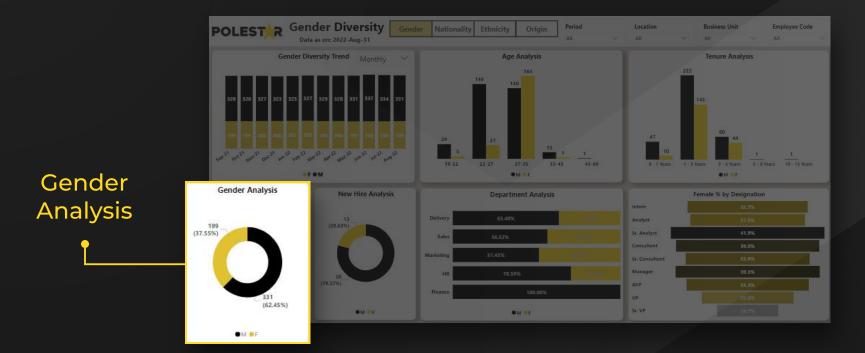

# Actual Volume by Product Type

#### Growth Volume Achievement % Actual Volume Growth Map 2.24M RTD(Ready-to-drink) West State Head (Vacant) Actual Volume by Product Type RTD(Ready-to-drink) 0.74M (0.29%) RUM 532702.81 (Blank) 410249.51 WHISKY 29396.19 VODKA 9872.52 GIN 4933.17 TEQUILA 3436.50 WINE 1915.86

POLEST



#### Sales

#### Drilldown state wise and SR wise.





## Plant Operations





## Plant Operations

Proposed and Agreed Plans by Region





## Supply chain



## Order Value by Plant Location & Sustainability



#### Supply chain



## Top 10 Supplier & Count of PO by Spend



#### Supply Chain



# Supplier related Insights



#### Supply Chain





#### Procurement





#### Procurement



#### Procurement





ESG





## HR(DEI)





HR



# Al Generated Recommendations