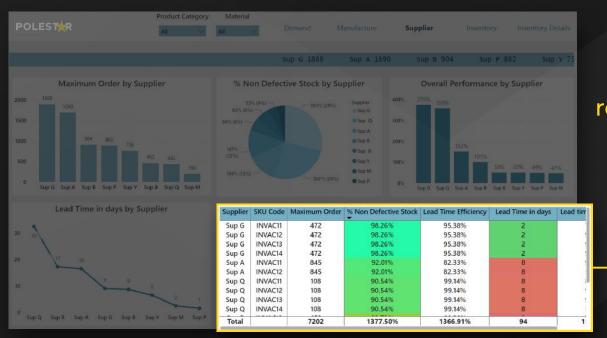

# Actual Volume by Product Type

#### Growth Volume Achievement % Actual Volume Growth Map 2.24M RTD(Ready-to-drink) West State Head (Vacant) Actual Volume by Product Type RTD(Ready-to-drink) 0.74M (0.29%) RUM 532702.81 (Blank) 410249.51 WHISKY 29396.19 VODKA 9872.52 GIN 4933.17 TEQUILA 3436.50 WINE 1915.86

POLEST



#### Sales

#### Drilldown state wise and SR wise.





## Plant Operations





## Plant Operations

Proposed and Agreed Plans by Region





## Supply chain



## Order Value by Plant Location & Sustainability



#### Supply chain



## Top 10 Supplier & Count of PO by Spend



#### Supply Chain



# Supplier related Insights



#### Supply Chain





#### Procurement





#### Procurement



#### Procurement





ESG





## HR(DEI)





HR



# Al Generated Recommendations