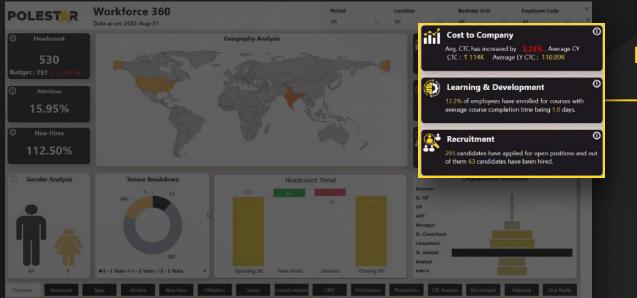

# Actual Volume by Product Type

#### Growth Volume Achievement % Actual Volume Growth Map 2.24M RTD(Ready-to-drink) West State Head (Vacant) Actual Volume by Product Type RTD(Ready-to-drink) 0.74M (0.29%) RUM 532702.81 (Blank) 410249.51 WHISKY 29396.19 VODKA 9872.52 GIN 4933.17 TEQUILA 3436.50 WINE 1915.86

POLEST



#### Sales

#### Drilldown state wise and SR wise.





## Plant Operations





## Plant Operations

Proposed and Agreed Plans by Region





## Supply chain



## Order Value by Plant Location & Sustainability



#### Supply chain



## Top 10 Supplier & Count of PO by Spend



#### Supply Chain



# Supplier related Insights



#### Supply Chain





#### Procurement





#### Procurement



#### Procurement





ESG





## HR(DEI)





HR



# Al Generated Recommendations