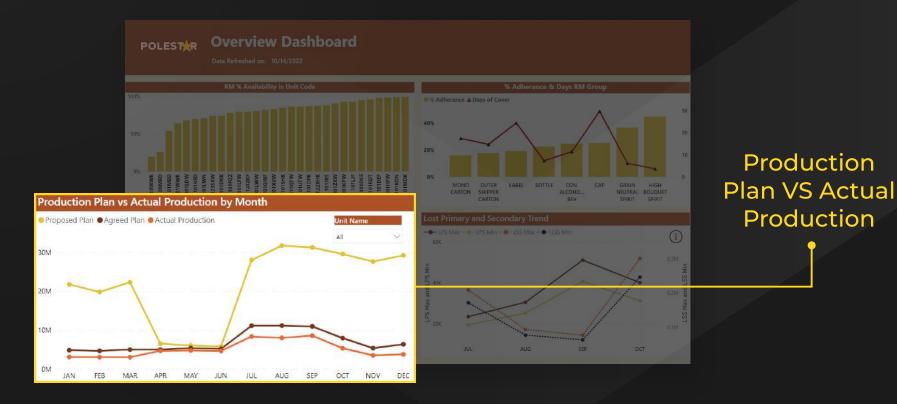

# Actual Volume by Product Type

#### Growth Volume Achievement % Actual Volume Growth Map 2.24M RTD(Ready-to-drink) West State Head (Vacant) Actual Volume by Product Type RTD(Ready-to-drink) 0.74M (0.29%) RUM 532702.81 (Blank) 410249.51 WHISKY 29396.19 VODKA 9872.52 GIN 4933.17 TEQUILA 3436.50 WINE 1915.86

POLEST



#### Sales

#### Drilldown state wise and SR wise.





## Plant Operations





## Plant Operations

Proposed and Agreed Plans by Region





## Supply chain



## Order Value by Plant Location & Sustainability



#### Supply chain



## Top 10 Supplier & Count of PO by Spend



#### Supply Chain



# Supplier related Insights



#### Supply Chain





#### Procurement





#### Procurement



#### Procurement





ESG





## HR(DEI)





HR



# Al Generated Recommendations