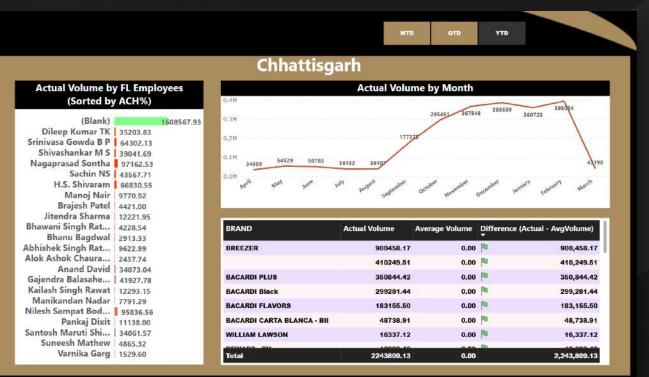

# Actual Volume by Product Type

#### Growth Volume Achievement % Actual Volume Growth Map 2.24M RTD(Ready-to-drink) West State Head (Vacant) Actual Volume by Product Type RTD(Ready-to-drink) 0.74M (0.29%) RUM 532702.81 (Blank) 410249.51 WHISKY 29396.19 VODKA 9872.52 GIN 4933.17 TEQUILA 3436.50 WINE 1915.86