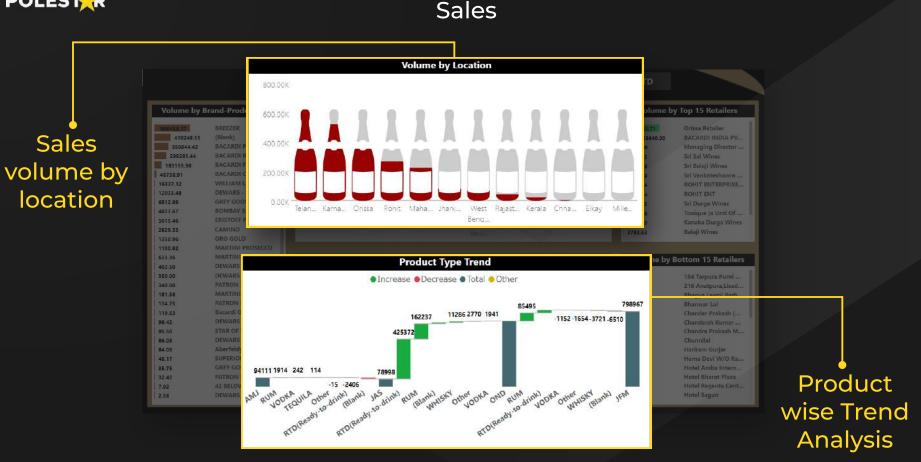

# Actual Volume by Product Type

#### Growth Volume Achievement % Actual Volume Growth Map 2.24M RTD(Ready-to-drink) West State Head (Vacant) Actual Volume by Product Type RTD(Ready-to-drink) 0.74M (0.29%) RUM 532702.81 (Blank) 410249.51 WHISKY 29396.19 VODKA 9872.52 GIN 4933.17 TEQUILA 3436.50 WINE 1915.86

POLEST



#### Sales

#### Drilldown state wise and SR wise.





## Plant Operations





## Plant Operations

Proposed and Agreed Plans by Region





## Supply chain



## Order Value by Plant Location & Sustainability



#### Supply chain



## Top 10 Supplier & Count of PO by Spend



#### Supply Chain



# Supplier related Insights



#### Supply Chain





#### Procurement





#### Procurement



#### Procurement





ESG





## HR(DEI)





HR



# Al Generated Recommendations