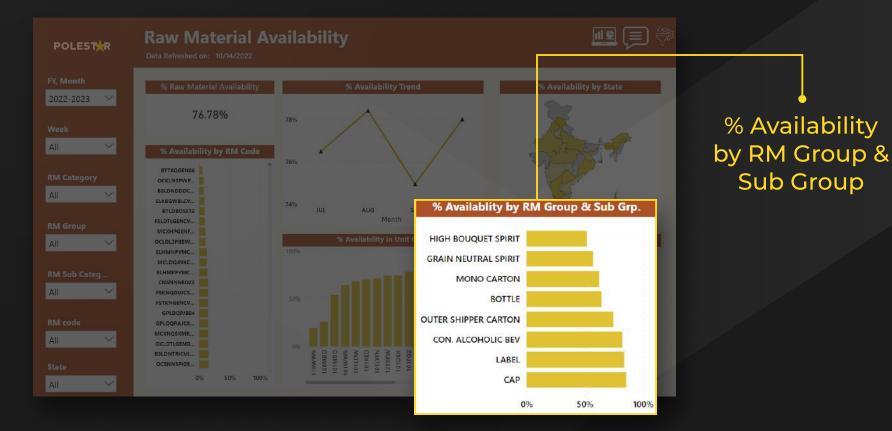

# Actual Volume by Product Type

#### Growth Volume Achievement % Actual Volume Growth Map 2.24M RTD(Ready-to-drink) West State Head (Vacant) Actual Volume by Product Type RTD(Ready-to-drink) 0.74M (0.29%) RUM 532702.81 (Blank) 410249.51 WHISKY 29396.19 VODKA 9872.52 GIN 4933.17 TEQUILA 3436.50 WINE 1915.86

POLEST



#### Sales

#### Drilldown state wise and SR wise.





## Plant Operations





## Plant Operations

Proposed and Agreed Plans by Region





## Supply chain



## Order Value by Plant Location & Sustainability



#### Supply chain



## Top 10 Supplier & Count of PO by Spend



#### Supply Chain



# Supplier related Insights



#### Supply Chain





#### Procurement





#### Procurement



#### Procurement





ESG





## HR(DEI)





HR



# Al Generated Recommendations