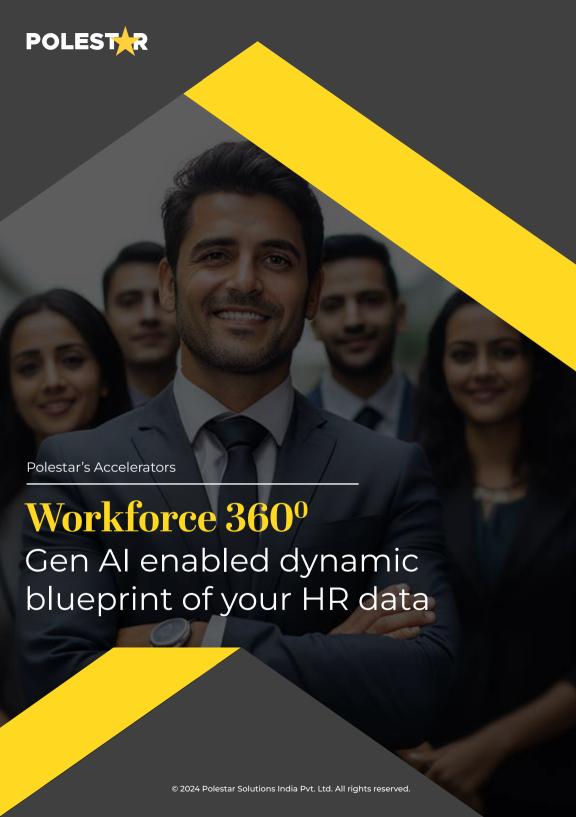

# What's keeping HR folks up?\*

CEOs say their processes and execution are too slow

HR leaders say they rarely or never trust their data for being accurate and reliable

HR professionals believe their organization is good at analyzing HR and business data before making decisions.

HR leaders believe their organisations are effective at using talent data to inform business decisions

HR practitioners say their company leaders still rely on 'gut feelings' to make people-based decisions