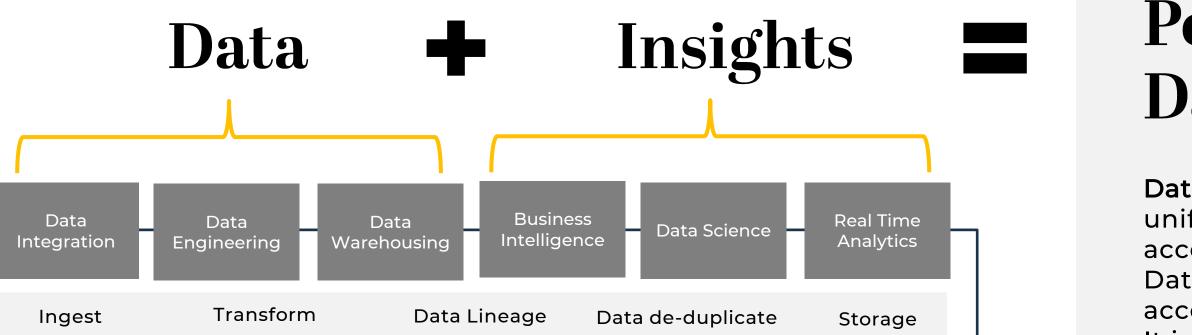

# Polestar's Data Nexus

Data Nexus provides a flexible and unified framework for managing, accessing, and analyzing your Data Estate - enabling real-time access and agile decision-making. It includes data and insights

## Polestar's Data Nexus: Data