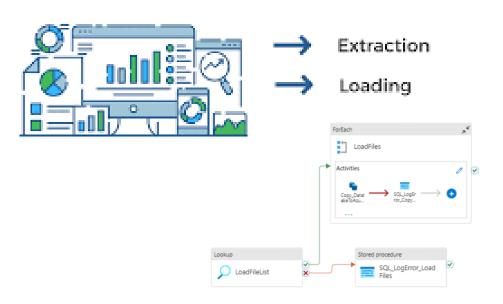

## Modernize your data estate using our in-house developed accelerators

Configurable Framework designed to automate data lakes. Set up new data pipelines (Databases, REST APIs, and modern Web UIs etc.)

#### Elements of data automation

- Connect to any source system
- · Move Incremental Data to Lake
- Audit and Reporting with logs
- Configurable Framework to Add/ Edit/ Delete New Tables, New Columns
- Following Best practices to enable Parallelism in Data loading resulting in quicker data extractions