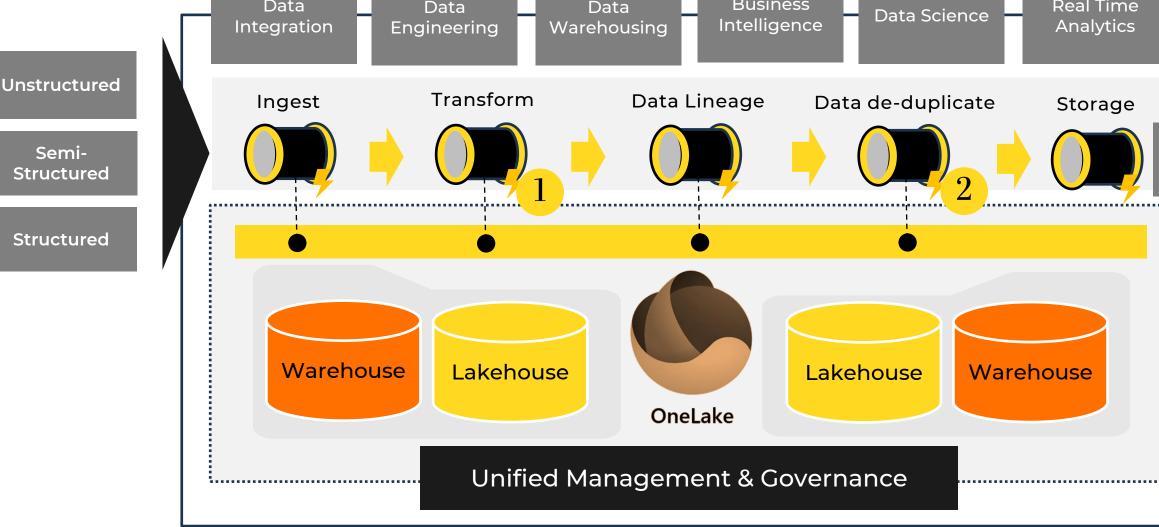

# Polestar's Data Nexus

Data Nexus provides a flexible and unified framework for managing, accessing, and analyzing your Data Estate - enabling real-time access and agile decision-making. It includes data and insights

## Polestar's Data Nexus: Data