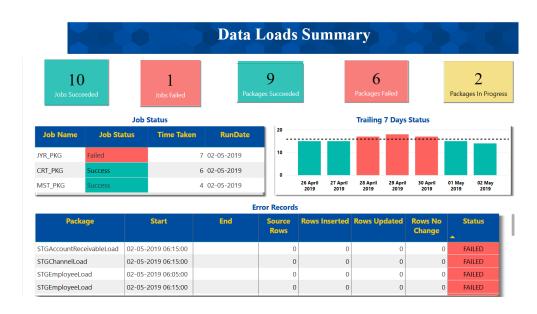

### **Data Profiling Wizard**

Executes on top of Polestar Data Nexus to provide continuous Data Profiling of Master and Transactional Data

- Data Load Summary to provide latest updates with Altering mechanism for Failures
- Data Recon Reporting for Every Loads
- Profiling of all the data including Masters and Transactions
- Column level sampling for every tables
- Fact and Dimensions Profiling to keep check on Data Quality