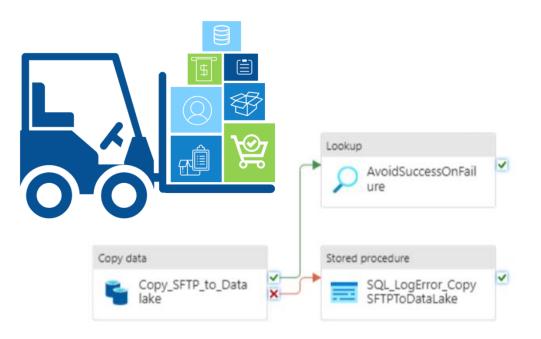

# Historical Data Migration Accelerator

Framework designed to automate Historical data movement from different source systems to Target Data Lakes.

- Connect to any Target system
- Move Historical Data in Chunks
- Configurable Framework to complex structures for different timelines
- Following Best practices to enable Parallelism in Data loading resulting in quicker data loads
- Best suited for One time loads to migrate data from On Premise to Cloud destination